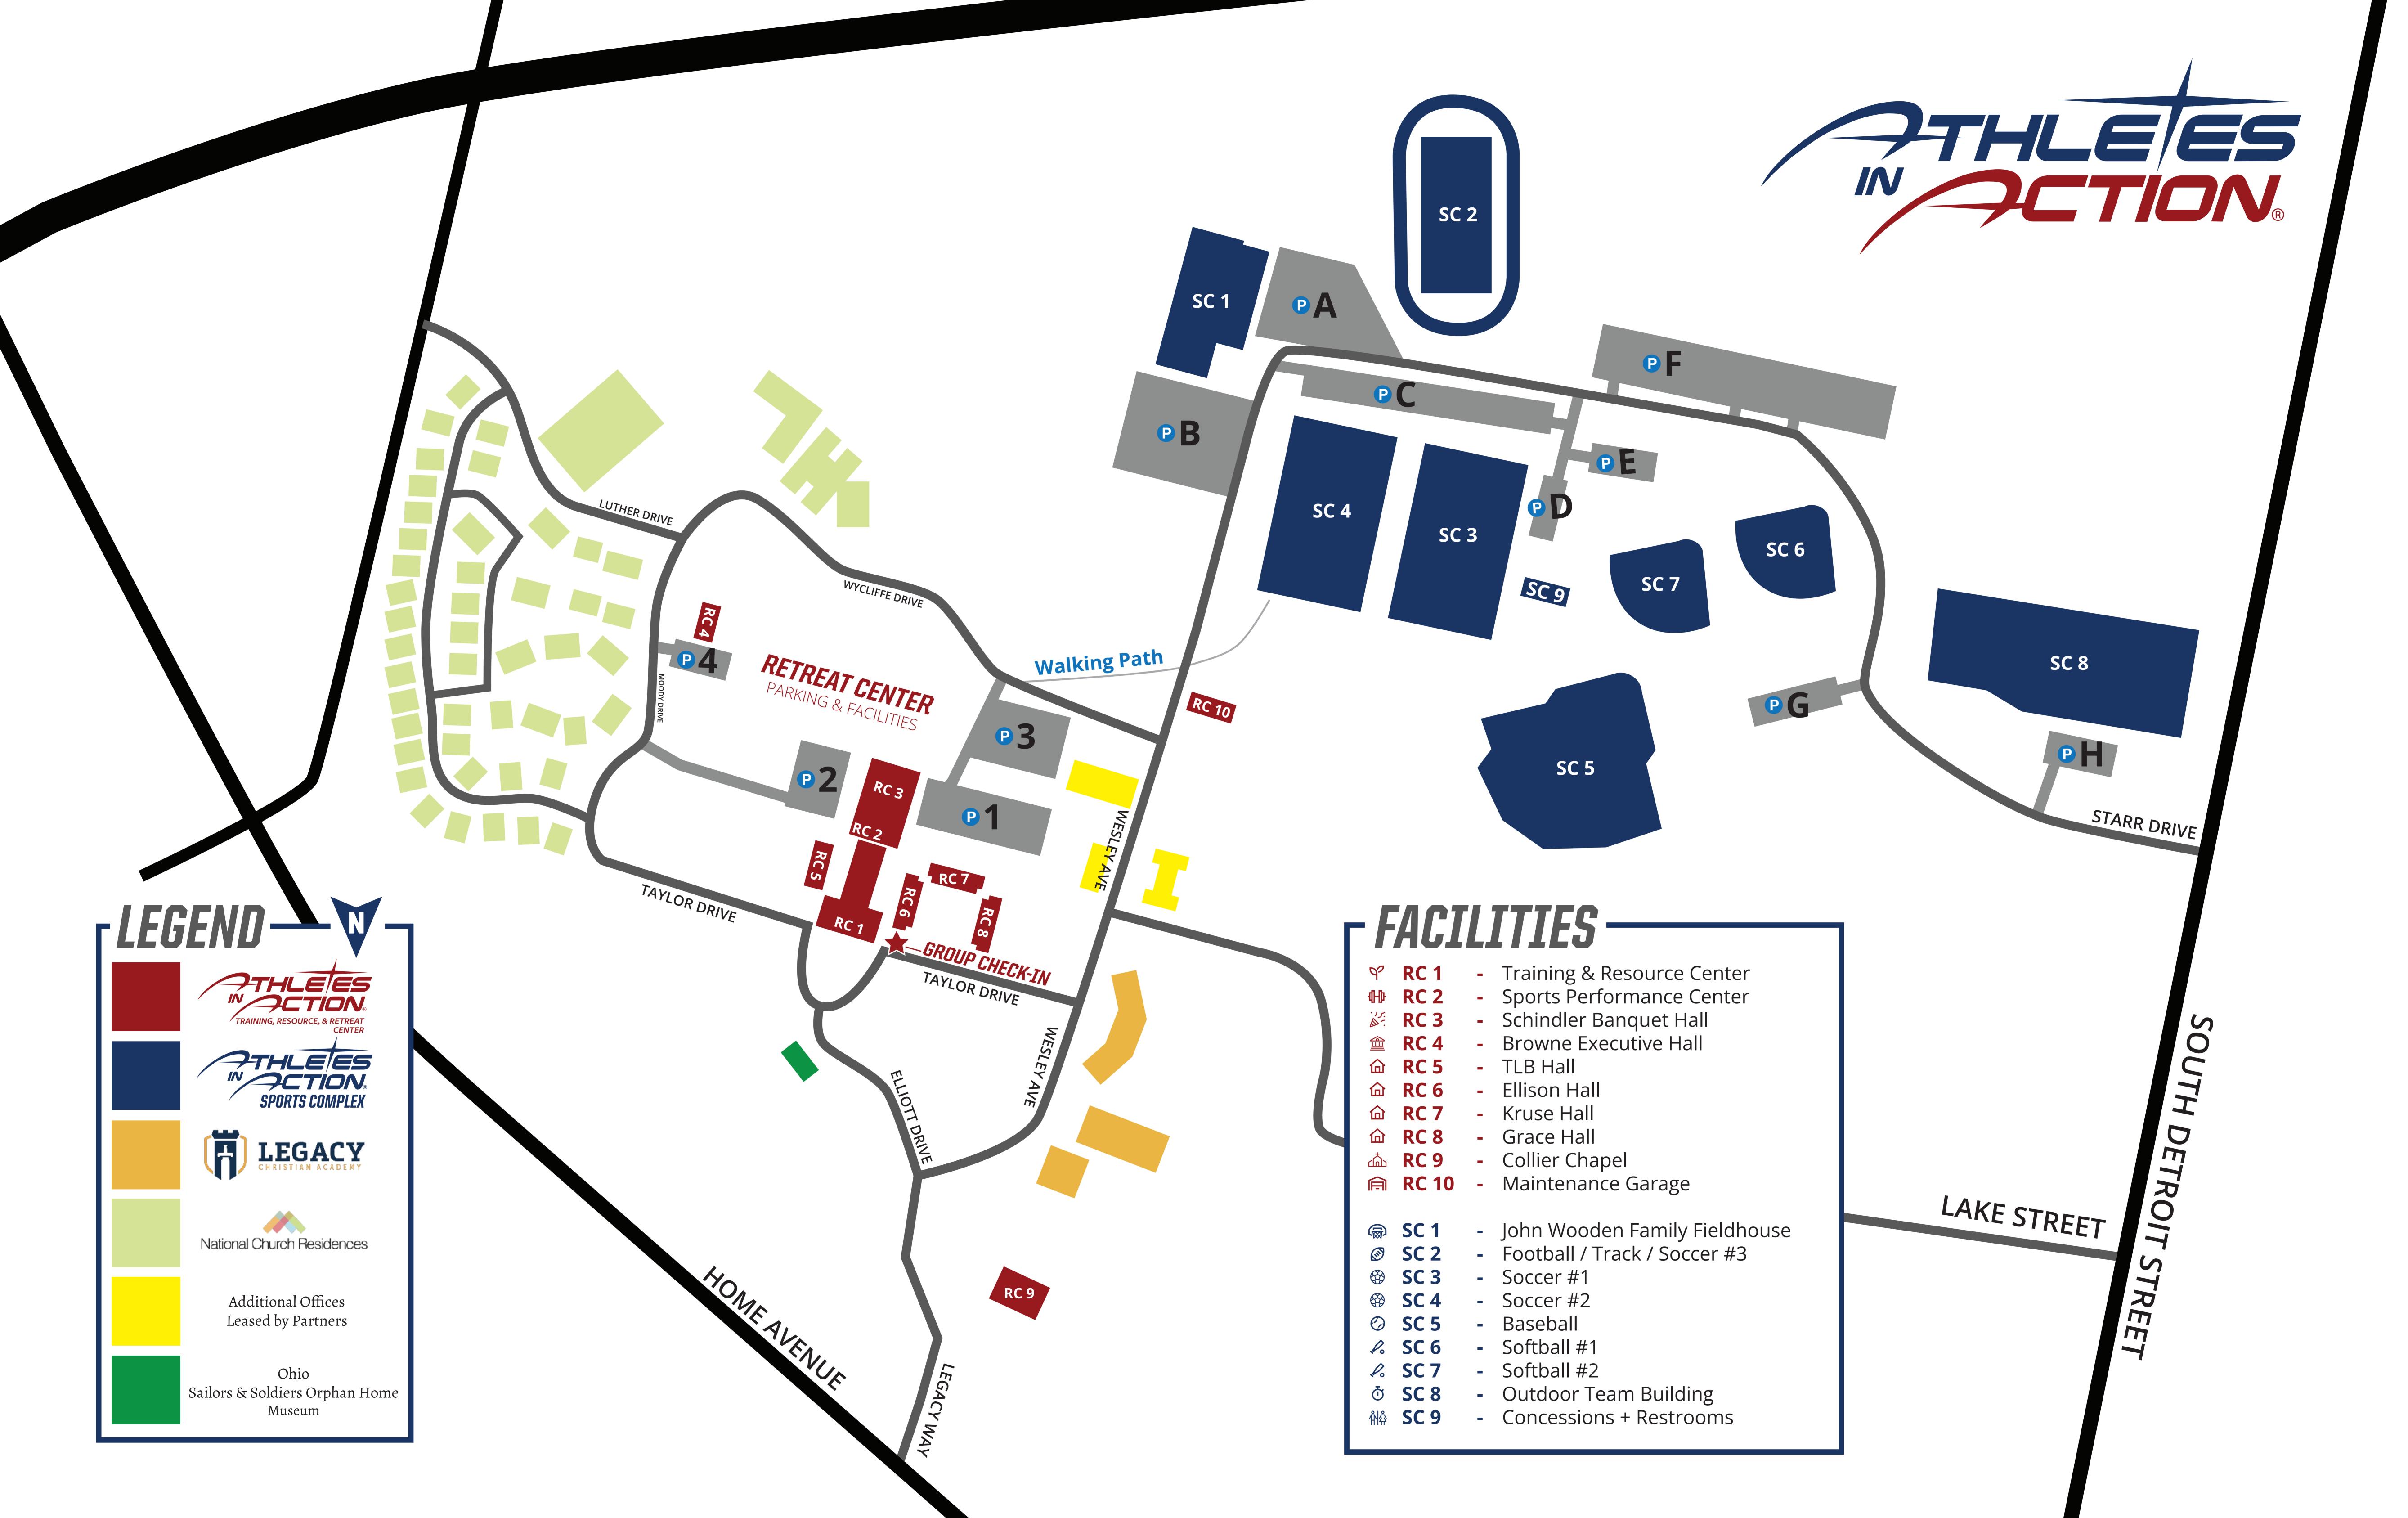

| 92                                                           | <b>RC 1</b>                          | - | Training & Resource Center                                                        |
|--------------------------------------------------------------|--------------------------------------|---|-----------------------------------------------------------------------------------|
| ው                                                            | RC 2                                 | - |                                                                                   |
|                                                              | <b>RC 3</b>                          | - | Schindler Banquet Hall                                                            |
| 會                                                            | <b>RC 4</b>                          | - | Browne Executive Hall                                                             |
| 奋                                                            | <b>RC 5</b>                          | - | TLB Hall                                                                          |
| 奋                                                            | <b>RC 6</b>                          | - | Ellison Hall                                                                      |
| 奋                                                            | <b>RC 7</b>                          | - | Kruse Hall                                                                        |
| 奋                                                            | <b>RC 8</b>                          | - | Grace Hall                                                                        |
| ф                                                            | <b>RC 9</b>                          | - | Collier Chapel                                                                    |
| Â                                                            | <b>RC 10</b>                         | - | Maintenance Garage                                                                |
|                                                              |                                      |   | _                                                                                 |
|                                                              |                                      |   |                                                                                   |
| <b>B</b>                                                     | SC 1                                 | - | John Wooden Family Fieldhouse                                                     |
| (∰<br>(€)                                                    | SC 1<br>SC 2                         |   | John Wooden Family Fieldhouse<br>Football / Track / Soccer #3                     |
| <b>E</b>                                                     | SC 1<br>SC 2<br>SC 3                 | - |                                                                                   |
| <ul><li><b>⊗</b></li></ul>                                   |                                      | - | Football / Track / Soccer #3                                                      |
| <ul><li><b>⊗</b></li><li><b>⊗</b></li><li><b>⊗</b></li></ul> | SC 3                                 | - | Football / Track / Soccer #3<br>Soccer #1                                         |
|                                                              | SC 3<br>SC 4                         | - | Football / Track / Soccer #3<br>Soccer #1<br>Soccer #2                            |
|                                                              | SC 3<br>SC 4<br>SC 5                 | - | Football / Track / Soccer #3<br>Soccer #1<br>Soccer #2<br>Baseball                |
|                                                              | SC 3<br>SC 4<br>SC 5<br>SC 6<br>SC 7 | - | Football / Track / Soccer #3<br>Soccer #1<br>Soccer #2<br>Baseball<br>Softball #1 |